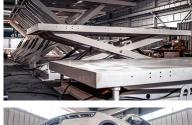

### **TWIN PARK SP27**

# 2 Post, 2.7 Tonne, 2 Level Parking Lift

### **2 CAR PARKING LIFT**

### **Features:**

- Single hydraulic lifting cylinder, direct drive
- Multiple parking heights
- 100% laser cutting process for all parts and the whole structure
- Preassembled parts for easy installation
- Effortless disassembly and relocation
- Safety key switch controller
- Hydraulic overload protection

- Anti-skid ramp and platform
- Anti-rust smooth powder coat finish
- Enhanced anti-corrosion galvanized centre plates
- 12-month warranty
- Customisable colours
- Optional accessories: remote control
- Posts can be shared for multiple parallel lifts to be added