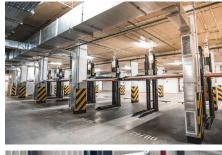

### **TWIN PARK SP27**

# 2 Post, 2.7 Tonne, 2 Level Parking Lift

### **2 CAR PARKING LIFT**