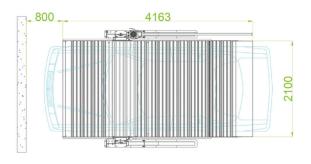

### **SPECIFICATIONS**

| Lifting capacity        | 2,700 kg                             |
|-------------------------|--------------------------------------|
| Vehicle height          | 1,550-2,050 mm                       |
| Vehicle width           | ≤ 2,050 mm                           |
| Vehicle length          | 5,000 mm                             |
| Control box             | Integrated modules for simple wiring |
| Power unit              | 2.2 kW hydraulic                     |
| Electrical requirements | Voltage; 1-phase                     |
| Control power           | 24V                                  |
| Parking time            | 45–55 seconds                        |
| -                       |                                      |