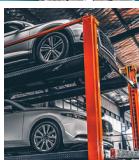

## TWIN PARK SP27

# 2 Post, 2.7 Tonne,2 Level Parking Lift

### **Safety System**

- Anti-Fall Hooks
- Limit Switches
- Emergency Stop Button
- Photocell Sensor
- Lock down button