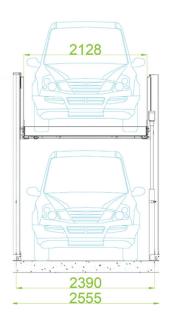

### **SPECIFICATIONS**

| Lifting capacity        | 2,700 kg                             |
|-------------------------|--------------------------------------|
| Vehicle height          | 1,550-2,050 mm                       |
| Vehicle width           | ≤ 2,050 mm                           |
| Vehicle length          | 5,000 mm                             |
| Control box             | Integrated modules for simple wiring |
| Power unit              | 2.2 kW hydraulic                     |
| Electrical requirements | Voltage; 1-phase                     |
| Control power           | 24V                                  |
| Parking time            | 45–55 seconds                        |
| -                       |                                      |