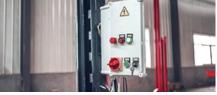

### **Safety System**

- Anti-Fall Hooks
- Limit Switches
- Emergency Stop Button
- Photocell Sensor
- Lock down button

### **SPECIFICATIONS**

| Lifting capacity        | 2,700 kg                             |
|-------------------------|--------------------------------------|
| Vehicle height          | 1,550-2,050 mm                       |
| Vehicle width           | ≤ 2,050 mm                           |
| Vehicle length          | 5,000 mm                             |
| Control box             | Integrated modules for simple wiring |
| Power unit              | 2.2 kW hydraulic                     |
| Electrical requirements | Voltage; 1-phase                     |
| Control power           | 24V                                  |
| Parking time            | 45–55 seconds                        |
| -                       |                                      |