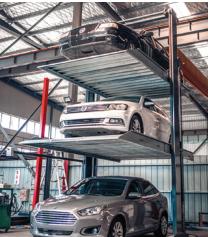

### **TWIN PARK SP27**

# 2 Post, 2.7 Tonne, 2 Level Parking Lift

### **2 CAR PARKING LIFT**

### **Features:**

- Single hydraulic lifting cylinder, direct drive
- Multiple parking heights
- 100% laser cutting process for all parts and the whole structure
- Preassembled parts for easy installation
- Effortless disassembly and relocation
- Safety key switch controller
- Hydraulic overload protection

- Anti-skid ramp and platform
- Anti-rust smooth powder coat finish
- Enhanced anti-corrosion galvanized centre plates
- 12-month warranty
- Customisable colours
- Optional accessories: remote control
- Posts can be shared for multiple parallel lifts to be added