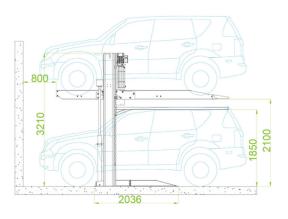

### **SPECIFICATIONS**

| Lifting capacity        | 2,700 kg                             |
|-------------------------|--------------------------------------|
| Vehicle height          | 1,550-2,050 mm                       |
| Vehicle width           | ≤ 2,050 mm                           |
| Vehicle length          | 5,000 mm                             |
| Control box             | Integrated modules for simple wiring |
| Power unit              | 2.2 kW hydraulic                     |
| Electrical requirements | Voltage; 1-phase                     |
| Control power           | 24V                                  |
| Parking time            | 45–55 seconds                        |
| -                       |                                      |