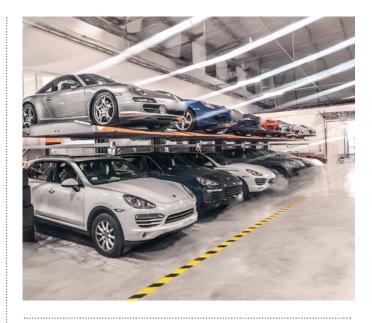

### **TWIN PARK SP27**

# 2 Post, 2.7 Tonne, 2 Level Parking Lift

### **2 CAR PARKING LIFT**