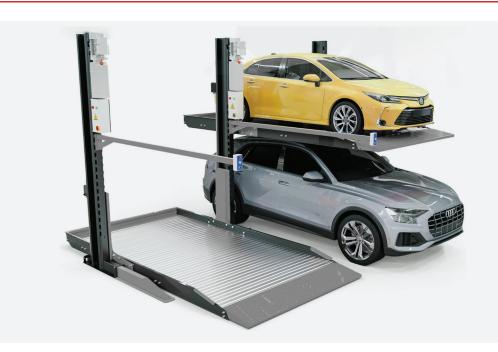

### **TWIN PARK SP27**

# 2 Post, 2.7 Tonne, 2 Level Parking Lift

### **2 CAR PARKING LIFT**

### **Features:**

- Single hydraulic lifting cylinder, direct drive
- Multiple parking heights
- 100% laser cutting process for all parts and the whole structure
- Preassembled parts for easy installation
- Effortless disassembly and relocation
- Safety key switch controller
- Hydraulic overload protection

- Anti-skid ramp and platform
- Anti-rust smooth powder coat finish
- Enhanced anti-corrosion galvanized centre plates
- 12-month warranty
- Customisable colours
- Optional accessories: remote control
- Posts can be shared for multiple parallel lifts to be added